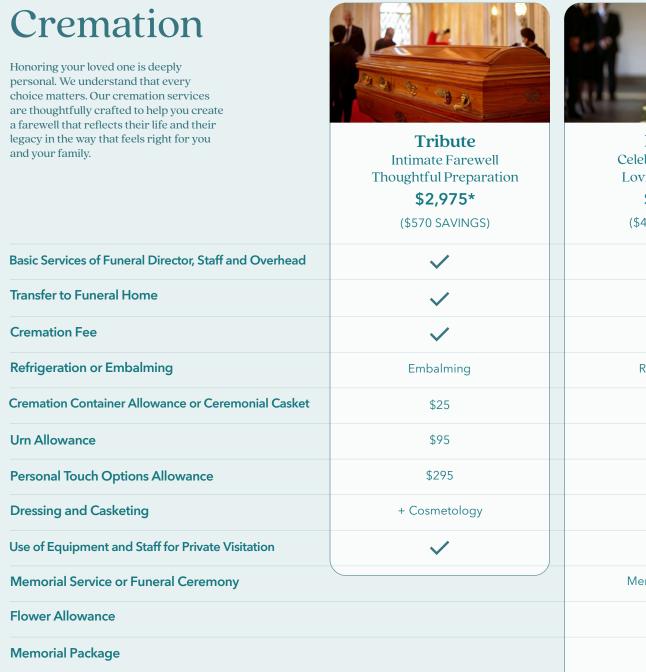

## Cremation

Honoring your loved one is deeply personal. We understand that every choice matters. Our cremation services are thoughtfully crafted to help you create a farewell that reflects their life and their legacy in the way that feels right for you and your family.

| <b>Essential</b> Signature Elements |
|-------------------------------------|
| \$1,700*                            |
| (\$339 SAVINGS)                     |

Remembrance
Signature Elements
with a Personal Touch
\$1,965\*
(\$369 SAVINGS)

Intimate Farewell with Loved Ones \$2,350\*

Reflection

(\$460 SAVINGS)

| Basic Services of Funeral | Director, Staff and Overhead |  |
|---------------------------|------------------------------|--|
|                           |                              |  |

. /

Cremation Fee

Transfer to Funeral Home

**/** 

**/** 

Refrigeration

**/** 

Refrigeration or Embalming

Refrigeration

Refrigeration

Cremation Container Allowance or Ceremonial Casket

\$25

\$25

\$89

\$25

**Urn Allowance** 

\$89

\$95

**Personal Touch Options Allowance** 

\$295

\$295

**Dressing and Casketing** 

Use of Equipment and Staff for Private Visitation

**Memorial Service or Funeral Ceremony** 

Flower Allowance

**Memorial Package** 

**Video Memorialization** 

Use of Facilities and Staff for Visitation

|                                                     | 1 |
|-----------------------------------------------------|---|
| Legacy Celebration of Life Loving Memorial \$2,975* |   |
| (\$425 SAVINGS)                                     |   |
| <b>✓</b>                                            |   |
| Refrigeration                                       |   |
| \$25                                                |   |

\$95

\$295

Eternal
Personalized Celebration
in a Chapel Or Church

\$4,275\*

(\$795 SAVINGS)

| , | . /      |
|---|----------|
|   | <b>~</b> |

| • |  |  | <b>/</b> |
|---|--|--|----------|
|---|--|--|----------|

|  | Embalming         |
|--|-------------------|
|  | Ceremonial Casket |
|  | \$95              |
|  | \$295             |
|  | + Cosmetology     |
|  | _                 |

| emorial Service Funeral Ceremor | e | Funeral Ceremony |
|---------------------------------|---|------------------|

| \$150    | \$150    |
|----------|----------|
| <b>✓</b> | <b>✓</b> |

Use of Facilities and Staff for Visitation

**Video Memorialization**